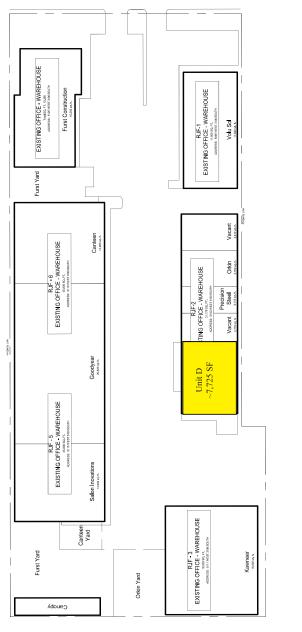

# 5103 WEST 2100 SOUTH **UNIT 2D**

**FULL 5%** COMMISSION 7,725 SF AVAILABLE

## **Property Statistics**

- 1,500 Sq Ft Office
- 3 Private Offices
- 30' Clear Height
- 2 Dock High Doors (12' x 14')
- 1 Grade Level Door
- 202 amps 208 V 3 Phase
- \$0.70 psf modified gross

2050 N Redwood Rd, Ste 98, Salt Lake City, UT 84116