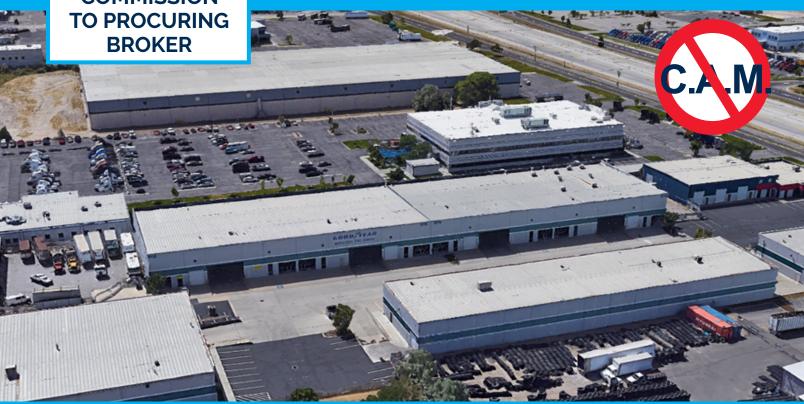

# 5103 WEST 2100 SOUTH **UNIT 2D**

**FULL 5%** COMMISSION 7,725 SF AVAILABLE

## **Property Statistics**

- 1,500 Sq Ft Office
- 3 Private Offices
- 30' Clear Height
- 2 Dock High Doors (12' x 14')
- 1 Grade Level Door
- 202 amps 208 V 3 Phase
- \$0.70 psf modified gross

2050 N Redwood Rd, Ste 98, Salt Lake City, UT 84116