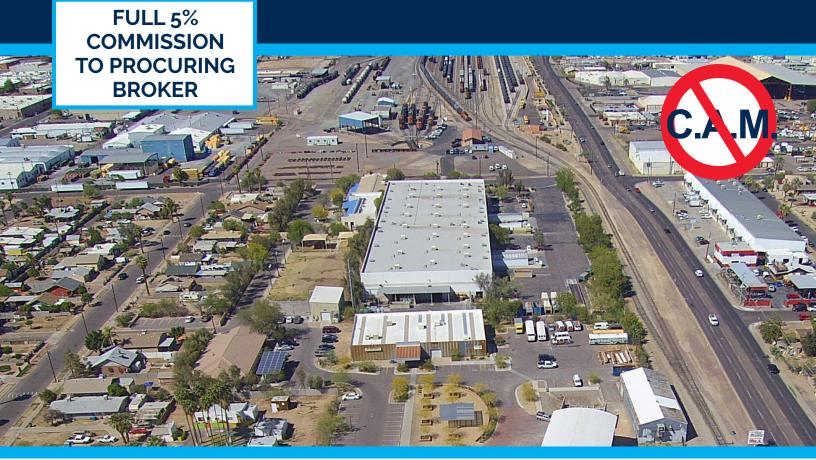

## 1901 West Fillmore 42,444 SF AVAILABLE

### **Property Statistics**

- 2,000 Sq Ft Office
- Divisible: 33k / 9k
- 24' Clear Height
- 6 Dock High Doors
- 2 Grade Level Doors
- Evap Cooling
- 600 amps 277/480
- \$0.55 psf modified gross