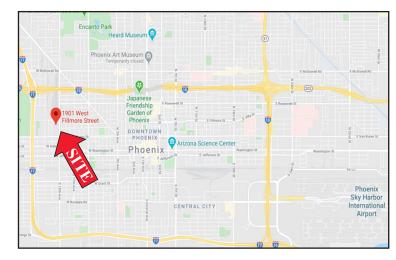

## 1901 West Fillmore 42,444 SF AVAILABLE



### **Property Statistics**

- 2,000 Sq Ft Office
- Divisible: 33k / 9k
- 24' Clear Height
- 6 Dock High Doors
- 2 Grade Level Doors
- Evap Cooling
- 600 amps 277/480
- \$0.55 psf modified gross



#### For More Information Contact:

JEFF DALTON OR JIM HARRISON - HARRISON PROPERTIES 5112 N 40TH ST, STE 105, PHOENIX, AZ 85018 | TEL: 602.840.4295 EMAIL: jdalton@harrisonprops.com



# 1901 West Fillmore

## 42,444 SF AVAILABLE Divisible to 33k / 9k



The information contained has been obtained from sources believed reliable. While we do not doubt its accuracy, we have not verified it warranty or representation about it. It is your responsibility to independently confirm its accuracy and completeness. Any projections, opinions, assumptions or estimates used are for example only and do not represent the current or future performance of the property. The value of this transaction to you depends on tax and other factors which should be evaluated by your tax, financial and legal advisors.