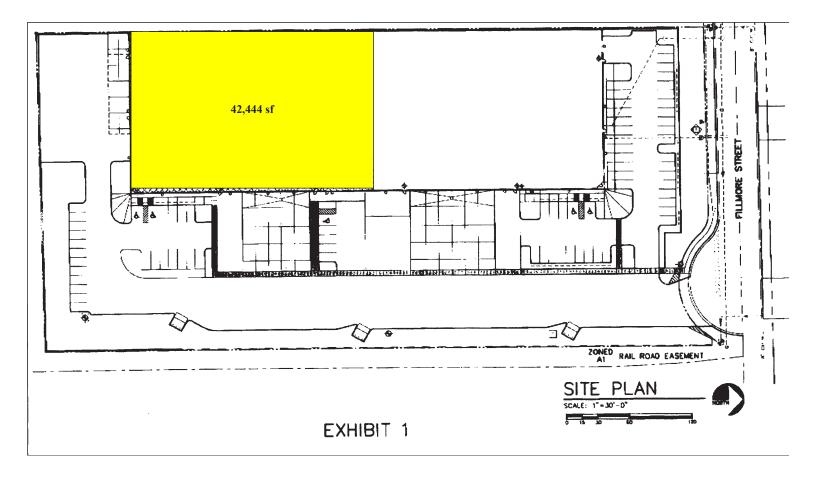

## 1901 West Fillmore 42,444 SF AVAILABLE

### **Property Statistics**

- 2,000 Sq Ft Office
- Divisible: 33k / 9k
- 24' Clear Height
- 6 Dock High Doors
- 2 Grade Level Doors
- Evap Cooling
- 600 amps 277/480
- \$0.55 psf modified gross

## 42,444 SF AVAILABLE Divisible to 33k / 9k

The information contained has been obtained from sources believed reliable. While we do not doubt its accuracy, we have not verified it warranty or representation about it. It is your responsibility to independently confirm its accuracy and completeness. Any projections, opinions, assumptions or estimates used are for example only and do not represent the current or future performance of the property. The value of this transaction to you depends on tax and other factors which should be evaluated by your tax, financial and legal advisors. You and your advisors should conduct a careful, independent investigation of the property to determine to your satisfaction the suitability of the property for your needs.