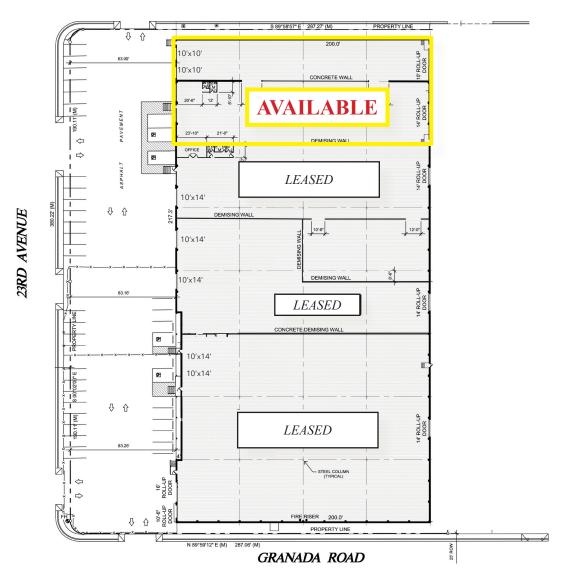

# 1841 N 23rd Avenue

## $\pm$ 16,600 SF AVAILABLE

FULL 5% COMMISSION TO PROCURING BROKER



### **Property Statistics**

- 1,500 SF Office Newly Constructed
- 1 Ramp
- 2 Dock High Doors
- 16' Clear Height
- LED Lighting
- Evaporative Cooling
- \$0.65 PSF Modified Gross





For More Information Contact: JEFF DALTON - HARRISON PROPERTIES 5112 N 40TH ST, STE 105, PHOENIX, AZ 85018 | TEL: 602.840.4295 EMAIL: jdalton@harrisonprops.com

## 1841 N 23rd Avenue ± 16,600 SF AVAILABLE

## SITE PLAN

#### PALM LANE



The information contained has been obtained from sources believed reliable. While we do not doubt its accuracy, we have not verified it warranty or representation about it. It is your responsibility to independently confirm its accuracy and completeness. Any projections, opinions, assumptions or estimates used are for example only and do not represent the current or future performance of the property. The value of this transaction to you depends on tax and other factors which should be evaluated by your tax, financial and legal advisors. You and your advisors should conduct a careful, independent investigation of the property to determine to your satisfaction the suitability of the property for your needs.