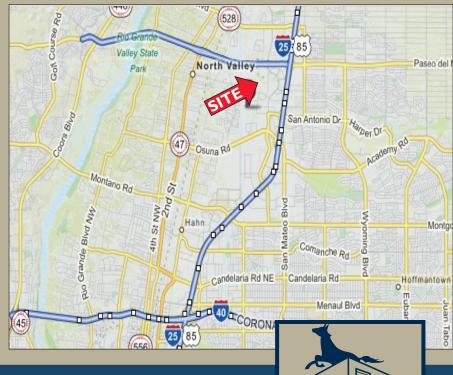

## 3876 HAWKINS NE ~ 6,000 SF AVAILABLE

In the set

FULL 5% COMMISSION TO PROCURING BROKER

- 6,000 sq ft
- 19' Clear Height
- 400 Amp, 3 Phase
- Evaporative Cooler
- Shop Heater
- \$.52 psf gross

C.A.M

For More Information Contact: **FRED ELFRITZ -** HARRISON PROPERTIES 3768 Hawkins NE, Unit C, Albuquerque, NM 87109 • TEL: **505-660-9443** EMAIL: fred@harrisonprops.com