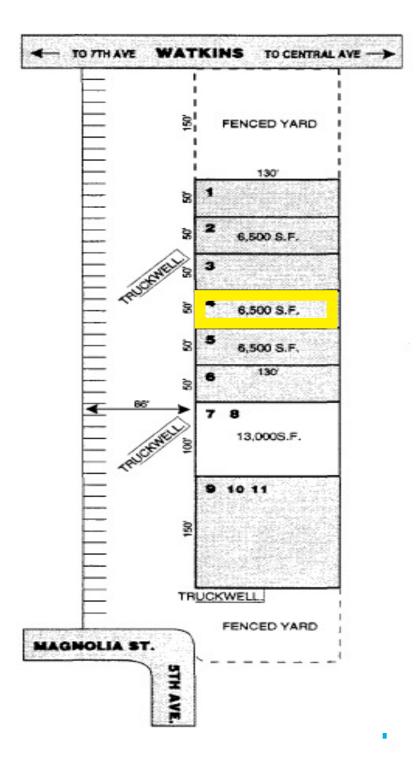

## **Property Statistics**

- 6,500 SF
- 800 SF Office
- 200 Amps 277/480V 3 Phase
- 20' Clear Height
- 2 10' x 14' Grade Level Doors
- Shared truckwell
- Evap Cooled
- Zoned A-2
- \$.45 psf gross

## 6,500 SF AVAILABLE

The information contained has been obtained from sources believed reliable. While we do not doubt its accuracy, we have not verified it warranty or representation about it. It is your responsibility to independently confirm its accuracy and completeness. Any projections, opinions, assumptions or estimates used are for example only and do not represent the current or future performance of the property. The value of this transaction to you depends on tax and other factors which should be evaluated by your tax, financial and legal advisors. You and your advisors should conduct a careful, independent investigation of the property to determine to your satisfaction the suitability of the property for your needs.