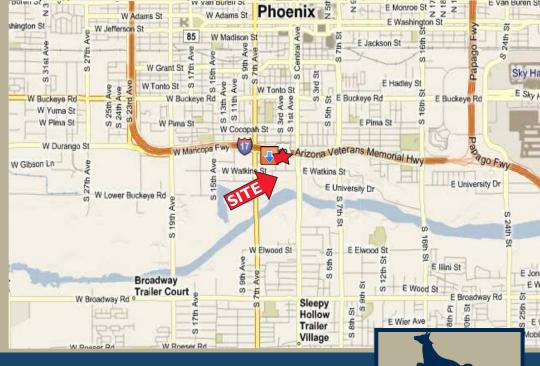

## **Property Statistics**

- 6,500 SF
- 800 SF Office
- 200 Amps 277/480V 3 Phase
- 20' Clear Height
- 2 10' x 14' Grade Level Doors
- Shared truckwell
- Evap Cooled
- Zoned A-2
- \$.45 psf gross



## For More Information Contact:

NATALIE DALTON, JEFF DALTON OR JIM HARRISON - HARRISON PROPERTIES 5112 N 40th St, Ste 105, Phoenix AZ 85018 • TEL: 602.840.4295 FAX: 602.840.8508 EMAIL: ndalton@harrisonprops.com / jdalton@harrisonprops.com

## 6,500 SF AVAILABLE



The information contained has been obtained from sources believed reliable. While we do not doubt its accuracy, we have not verified it warranty or representation about it. It is your responsibility to independently confirm its accuracy and completeness. Any projections, opinions, assumptions or estimates used are for example only and do not represent the current or future performance of the property. The value of this transaction to you depends on tax and other factors which should be evaluated by your tax, financial and leg