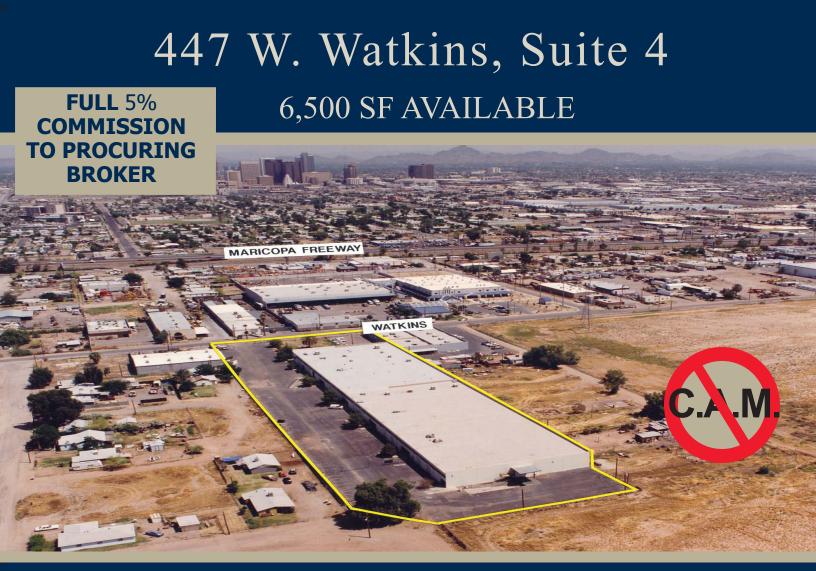

## **Property Statistics**

- 6,500 SF
- 800 SF Office
- 200 Amps 277/480V 3 Phase
- 20' Clear Height
- 2 10' x 14' Grade Level Doors
- Shared truckwell
- Evap Cooled
- Zoned A-2
- \$.45 psf gross

## 6,500 SF AVAILABLE

The information contained has been obtained from sources believed reliable. While we do not doubt its accuracy, we have not verified it warranty or representation about it. It is your responsibility to independently confirm its accuracy and completeness. Any projections, opinions, assumptions or estimates used are for example only and do not represent the current or future performance of the property. The value of this transaction to you depends on tax and other factors which should be evaluated by your tax, financial and legal advisors. You and your advisors should conduct a careful, independent investigation of the property to determine to your satisfaction the suitability of the property for your needs.